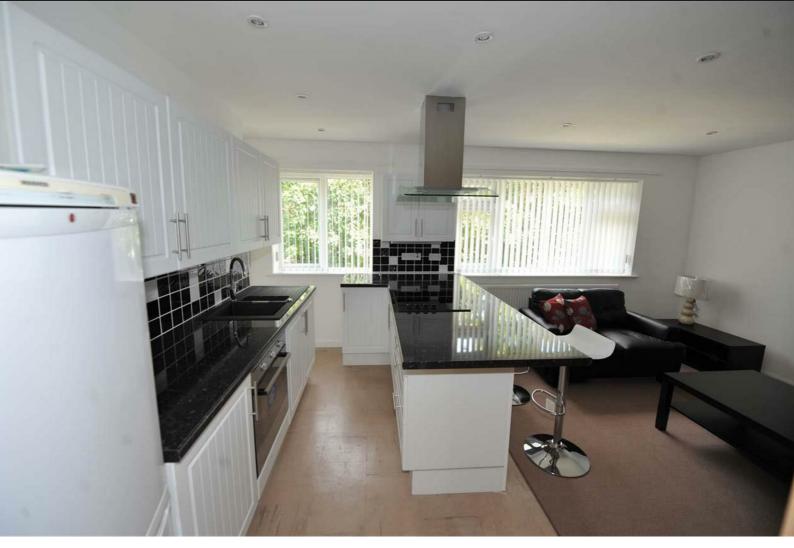

# 2 New Zealand Cottages

Lime Kiln Road, Canterbury, CT1 3PS

## £1,245 PCM

- THREE BATHROOMS/SHOWER ROOMS
- Suitable for Christ Church or UKC
- OPEN PLAN LOUNGE/KITCHEN/DINER
- NO RENT AUGUST. FULL RENT FROM SEPT.
- Located in the city centre
- -£500 deposit per room
- Students require an England based guarantor or to pay in advance. Housing hand will be accepted too.