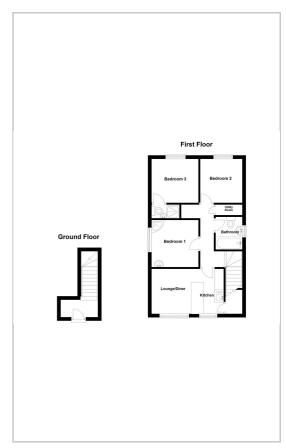

# 2 New Zealand Cottages

Lime Kiln Road, Canterbury, CT1 3PS

## £1,245 PCM











- THREE BATHROOMS/SHOWER ROOMS
- Suitable for Christ Church or UKC
- OPEN PLAN LOUNGE/KITCHEN/DINER
- NO RENT AUGUST. FULL RENT FROM SEPT.
- Located in the city centre
- -£500 deposit per room
- Students require an England based guarantor or to pay in advance. Housing hand will be accepted too.



#### Area Map



#### Floor Plans



### Energy Efficiency Graph



These particulars, whilst believed to be accurate are set out as a general outline only for guidance and do not constitute any part of an offer or contract. Intending purchasers should not rely on them as statements of representation of fact, but must satisfy themselves by inspection or otherwise as to their accuracy. No person in this firms employment has the authority to make or give any representation or warranty in respect of the property.